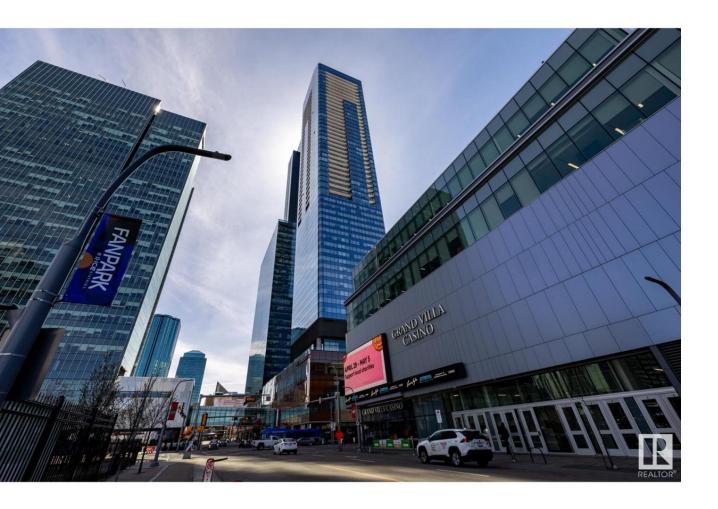

## Edmonton Alberta

\$624,900

SPECTACULARLY WELL DESIGNED BRIGHT CORNER UNIT. The east facing floor to ceiling windows provide beautiful morning sun, while the south facing windows offer a stunning city view. Everything about this condo is first class from the top end Bosch appliances to the high end interior finishings, such as engineered 5 plank hardwood flooring and quartz counter tops. This spacious 1159 SQFT suite is top of the line luxury, featuring east and south facing balconies, a separate den area, 2 beds each with their own full ensuite, an open concept living room, dining area and gourmet kitchen. The Legends Condo Building is all about LOCATION!! Situated on top of the JW Marriott hotel in the heart of Edmontons Ice District, the building has convenient pedway access to a large grocery store, Rogers Place arena, and numerous restaurants and lounges. The building offers a private pet walk area, a roof top outdoor bbq and lounging area, plus a billiards & TV room + 3 gym memberships. Come see for yourself! (id:6769)