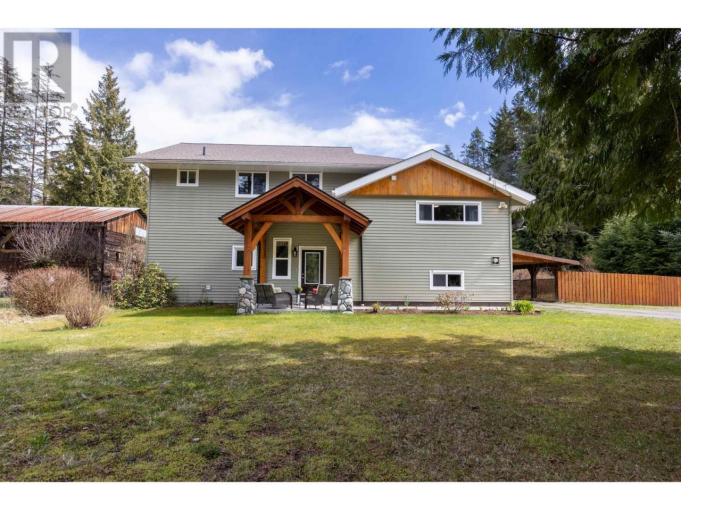

## 3912 MARSHALL Street Terrace British Columbia

\$1,050,000

A rare find - country living in the city. 4.5 acres of fully fenced, subdividable land tucked at the end of a quiet dead-end road, on the bench! This bright and spacious 4-level split home was rebuilt in 2009 and offers 4 bedrooms, 3 bathrooms, high ceilings, and plenty of natural light. Gourmet kitchen with lots of storage. Huge rec room, perfect for entertaining. Plus, The best heat from the Blaze King wood stove. Lots of extra spaces for the entire family. Outside, enjoy the gardens, a greenhouse, an orchard, and a 31 x 39 lean-to shop with loads of storage. Tons of parking for all your toys, RV hook up w/sani and 30amp plug. There's a cleared area ready for future building or horses. Space, privacy, and potential - acreage living at its finest! (id:6769)