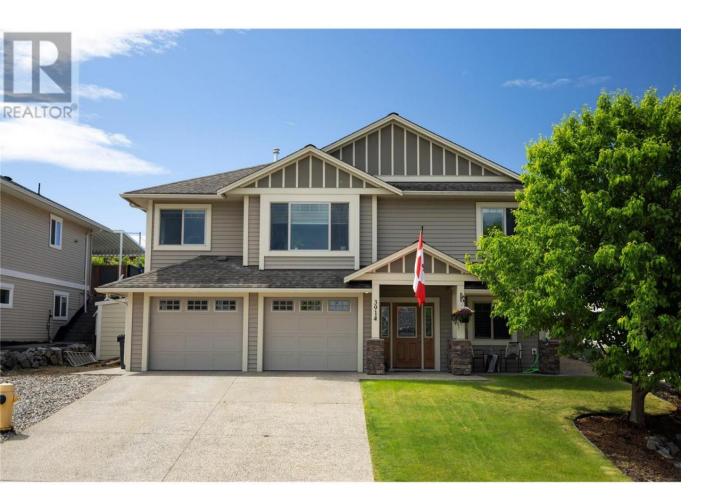

## 3914 Hornby Terrace Armstrong British Columbia

\$869,900

Charming immaculate 5 bedroom, 3 full bath home brimming with extra features, spacious living room, formal dining room for easy entertaining & family gatherings. Gorgeous natural hardwood flooring through out. Tastefully decorated kitchen with plenty of cabinet space for the family chef. Fully landscaped enjoy the patio and the summer BBQ in your private back yard. Centrally located to schools, shopping & recreation. Everything a family could wish for. Backs on to a field that belongs to the school making it a private backyard setting. Garage has state of the art finishings with a very high quality epoxy coating to the floor done by a renowned company in the Valley. Perfect family house set up in a quiet cul-de-sac. Book your private showing! (id:6769)