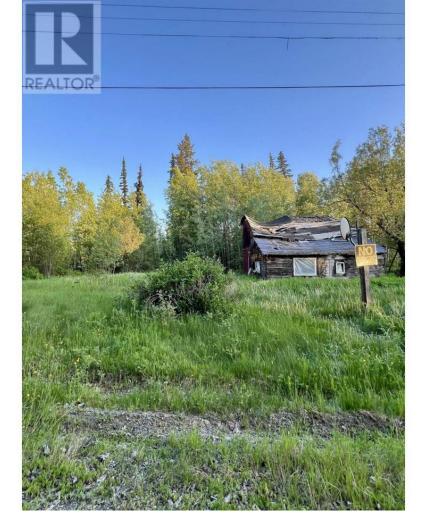

## 3915 COBBLE Road Prince George British Columbia

\$40,000

\* PREC - Personal Real Estate Corporation. Situated just outside of Prince George, this 0.17-acre lot offers privacy and outdoor space. It is close to lakes and rivers making it perfect for outdoor enthusiasts. Lot size is taken from BC Assessment and buyer to verify any information if deemed important. (id:6769)