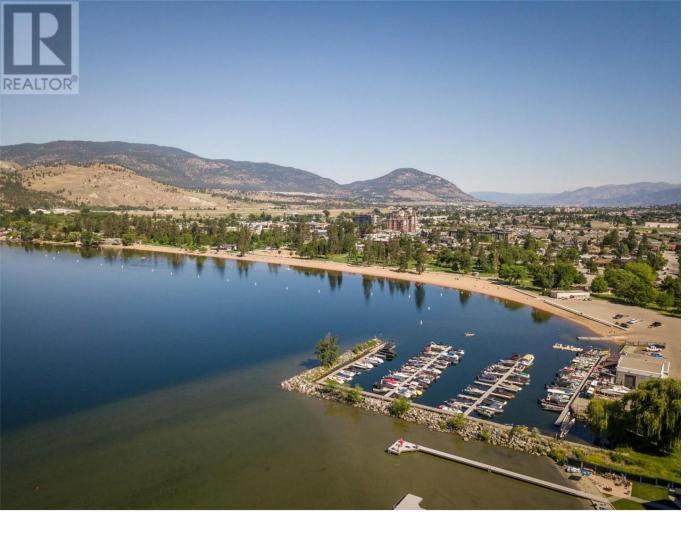

## 3921 Finnerty Road Penticton British Columbia

CLICK TO VIEW VIDEO: WOW, what an opportunity to build your dream home. Here is your chance to acquire a lot with arguably some of the most exquisite views in all of Penticton. Completely unobstructed views of the magnificent Skaha Lake. Only a short walk in your flip-flops to the beach, marina or the Dragon Boat Pub for delicious breakfast or scrumptious treats. This parcel sits on 0.65 of an acre, which is zoned RM1 and therefore presents an interesting & creative development option(s). Possibilities for multi-family living for the developer with a creative vision. All city services were installed at the lot line and registered with the city: including water, sewer, electrical, & cable. Dimensions are approximate, buyer to verify if necessary. (id:6769)