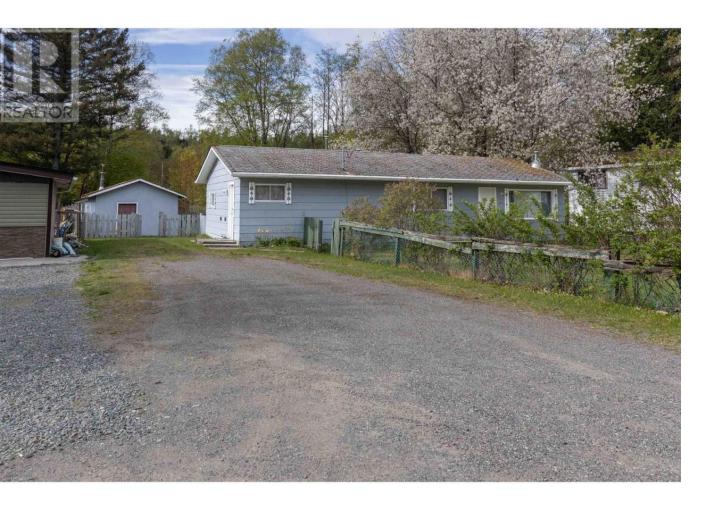

## 3941 SANDE Avenue Terrace British Columbia

\* PREC - Personal Real Estate Corporation. 3-bedroom, 1-bathroom home with 1495 square feet of living space including a 290 square foot rec room in the part basement. Situated on a spacious 200x75 lot, offering ample outdoor space, and featuring a convenient 20x16 shop. TLC needed, perfect for those with a vision to transform this property into their dream home. Don't miss this opportunity to make it your own! (id:6769)