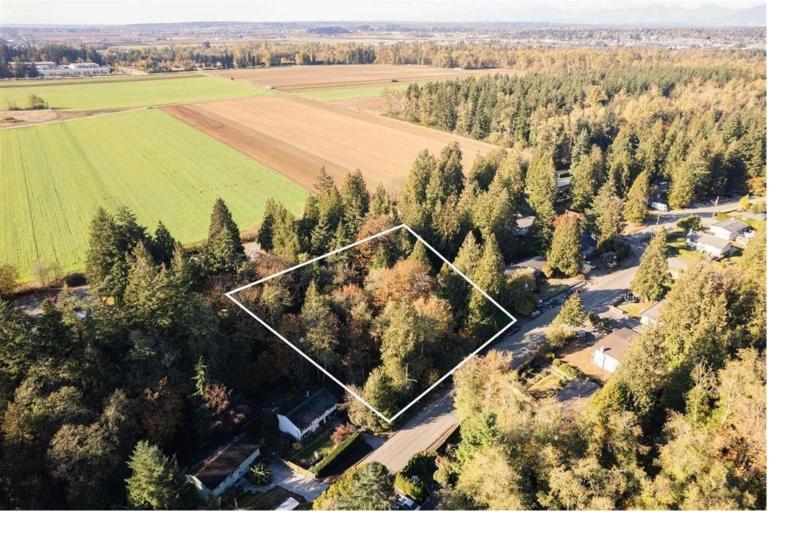

## 3949 197 Langley British Columbia

Priced for immediate sale Great building lot at 15,246 square feet (1/3 of an acre) in the desirable neighborhood of Brookswood. Actual useable land is approximately 4000 Sq. Ft. The plan is approved and building permit completed. Price is for LAND ONLY with building permit. Land is available for immediate viewing and fully accessible. Creek is bordering the property. All documents and plans available from your realtor and to be reviewed by the buyer prior to making an offer. (id:6769)