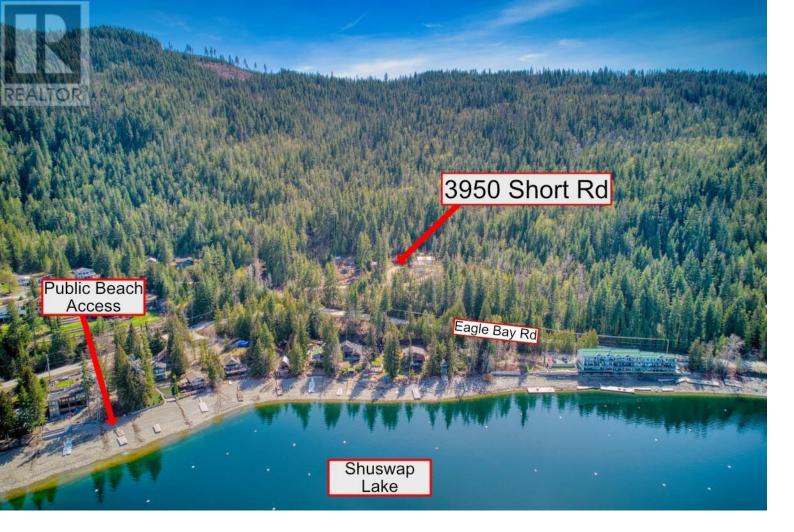

## 3950 Short Road Eagle Bay British Columbia \$199,900

3950 Short Road, Eagle Bay. This .34-acre lakeview lot is walking distance to the public beach access on the wonderful Shuswap Lake. Located just outside the popular Eagle Bay area. The lot is partially cleared and levelled, with a possible building area and driveway already. Drilled well in place. Septic system installed. Lot has been surveyed recently. Power pole installed on the lot. Zoned RR1. Some building sketches that were designed for the lot are available. Just off the main road of Eagle Bay and only a short drive to Eagle Bay or Blind Bay stores and amenities. Not only close to the Lake but all the outdoor fun that the Shuswap has to offer in terms of hiking, biking, sledding and more. If you are looking to build on a fantastic lake view lot in the Shuswap with some of your work already done this is a great option. No building scheme and no timeline to build. All measurements are approx. on aerial photos. (id:6769)