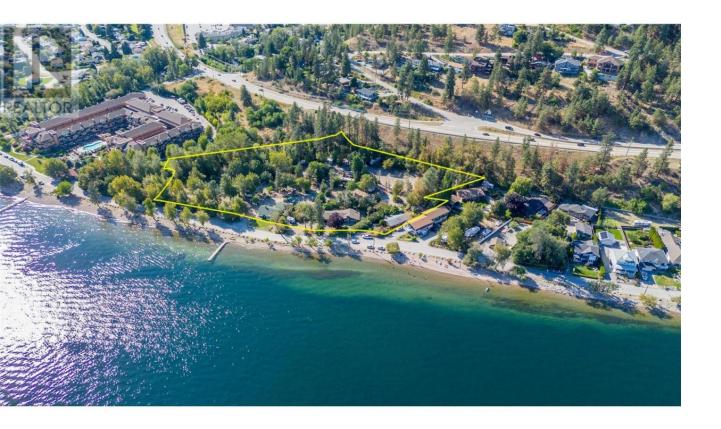

## 3960 Beach Avenue Peachland British Columbia

\$13,500,000

Discover nearly four acres of prime semi-waterfront property in the heart of the Okanagan, offering a unique blend of natural beauty and multi-family development potential. This flat, 100% usable land is less than 30 minutes to Kelowna and just 5 minutes off the Coquihalla Connector, getting you to Vancouver in just 4 hours. Lined with beautiful 40-foot trees and a short stroll down Beach Avenue to the charming downtown Peachland, the property is zoned CD11, presenting exciting opportunities for multi-family redevelopment and other potential uses. Properties like this rarely become available--contact LR for more details. (id:6769)