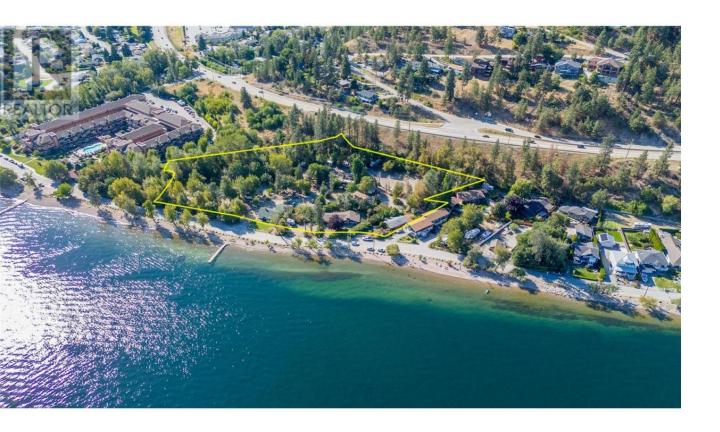

## 3960 Beach Avenue Peachland British Columbia

Discover nearly four acres of prime semi-waterfront property in the heart of the Okanagan, offering a unique blend of natural beauty and multi-family development potential. This flat, 100% usable land is less than 30 minutes to Kelowna and just 5 minutes off the Coquihalla Connector, getting you to Vancouver in just 4 hours. Lined with beautiful 40-foot trees and a short stroll down Beach Avenue to the charming downtown Peachland, the property is zoned CD11, presenting exciting opportunities for multi-family redevelopment and other potential uses. Properties like this rarely become available--contact LR for more details (id:6769)