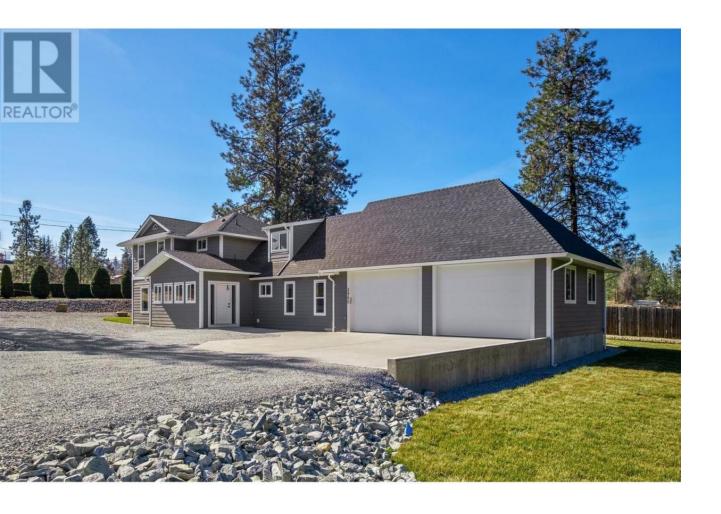

## 3960 June Springs Road Kelowna British Columbia

\$1,450,000

An extensively renovated 4 bedroom, 3bath family home, on a 0.51 acre lot, in desirable South East Kelowna; with over \$400,000 spent on upgrades and additions. Urban convenience is only 10 minutes away and Southeast Kelowna Elementary & the local cornerstore is also within a short walk. Enjoy meticulously updates from new exterior siding, roof, oversized attached garage, 2 detached workshops, white oak engineered floors, carpets, doors & windows, soffits, eavestrough, downspouts, new plumbing fixtures, new PEX plumbing, a 200AMP electrical panel, landscaping, cabinets by Westwood Fine Cabinetry, new painting throughout and all kitchen and laundry appliances replaced. A comfortable and manageable floorplan with 2500+sqft of living space, impressive curb appeal, and ample outdoor space maintained by award-winning renovation contractor, Hamlet Homes. Lots of storage space for your vehicles and outdoor equipment with vast parking available for guests or customers visiting your on-site minor or major home based business. Meadow Vista Honey Winery is right across the street and there are summer produce stands within a short walk. Seize this opportunity to enjoy relaxed rural bliss yet quickly access nearby amenities like Harvest & Gallagher's Golf course, Myra Canyon Park, South East Kelowna Wineries, South East Kelowna Elementary School, KSC and Immaculata High school, Costco, Orchard park mall and incredible city restaurants. (id:6769)