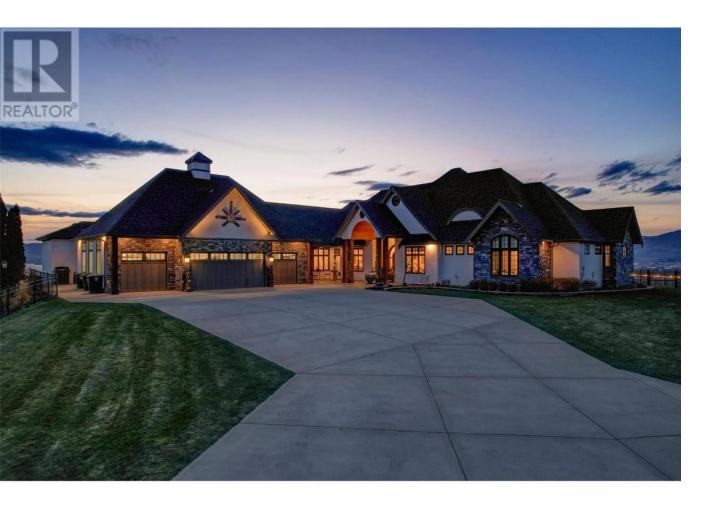

## 3960 Todd Road Kelowna British Columbia

\$9.999.000

The estate includes: Main house 9600 Sqft Attached 4-car garage Approx. 4,800 sq. ft. detached workshop with over sized car lifts New 1 bedroom suite above garage Saltwater pool, new hot tub and sports court Manmade spring-fed pond with new pumps Over 3 acre vineyard (new plantings in 2022) Orchards, elderberries, and blueberries Manicured landscaping and new gardens throughout 3 elevators within the estate Hot water on demand, new AC systems, updated lighting Smart blind system, new fencing, updated gutters State-of-theart security system and electric gates (id:6769)