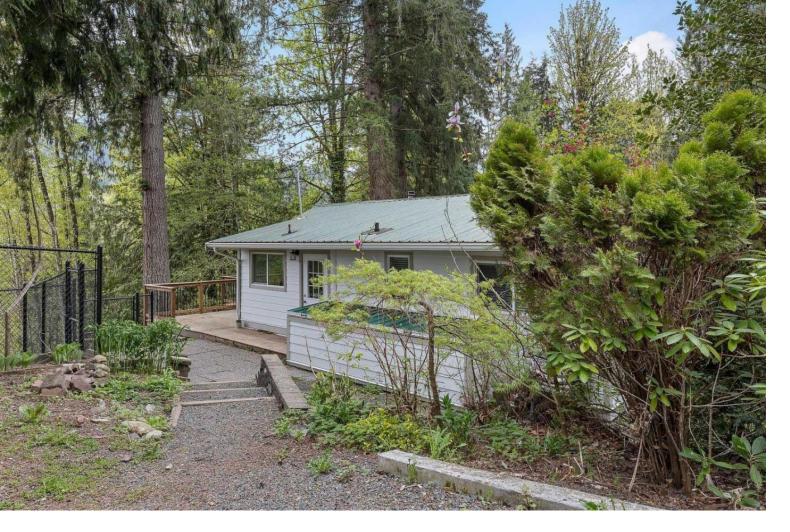

## 3972 SLESSE Road Chilliwack British Columbia

\$799,000

Do you want to be 15 min from Sardis and feel like you're way out of town? This is one of those places that the minute you get out of your car you feel relaxed. This small slice of paradise is located in the Chilliwack River Valley surrounded by natures beauty. Fishing , hiking and mountain biking are right out your front door. There is a large wrap around deck for those long summer nights and a wood stove for cool nights ahead .. this home is your oasis. With two sheds with power (12'x10' and 7'x10'), this property is ready for you and your hobbies. BONUS, this home comes with a  $12' \times 14'$  cabin. (id:6769)