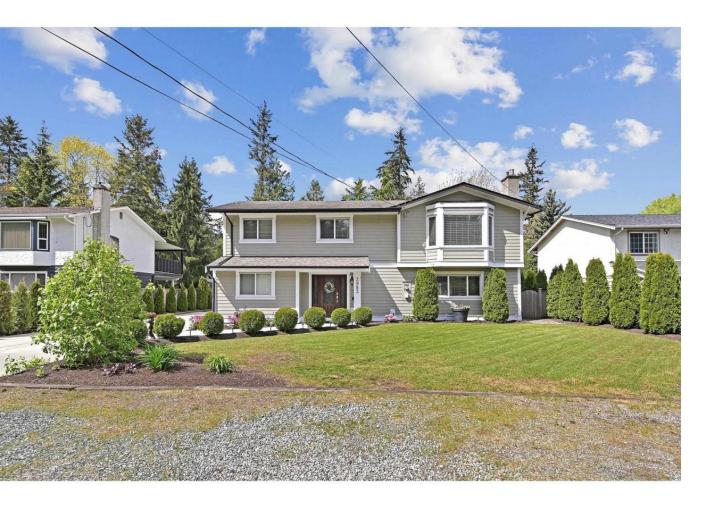

## 3983 202A Langley British Columbia

MULTIFAMILY living in a Prime location in Brookswood on 12,632 sq ft lot w/an amazing 920 sq ft detached workshop. This custom built 4 bdrm, 3 bthrm basement entry home has been completely updated & includes an amazing 920 sq ft fully powered detached shop w/attached storage shed all situated in a great family neighborhood. The open concept floorplan features a kitchen finished w/white shaker style cabinetry & granite countertops w/spacious room sizes. Unique features throughout including 4' wide stairwell to bsmt w/soundproofing in the ceilings making it ideal for multi-family living. The fully manicured backyard is very private & includes a detached workshop; great for car enthusiast w/tons of additional parking on the newer concrete driveway. (id:6769)