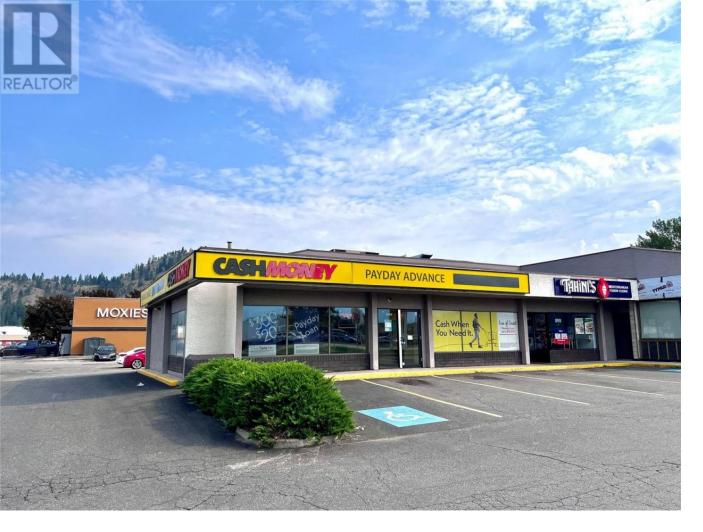

## 2090 Harvey Avenue 3a Kelowna British Columbia

\$5/

Incredible high profile retail endcap opportunity coming available Q1, 2025. Unit 3-2090 Harvey is located on the bustling corner of Harvey Avenue and Cooper Road, kiddy corner from Orchard Park Mall. This 1,849 sf commercial retail unit could be demised to create two separate units (unit 3a and unit 3b), each unit being approximately 925 sf of rare CRU retail space. CA1 zoning allows for a variety of retail and service uses. Easy access via multiple access points from Harvey Avenue, Cooper Road and Enterprise Road. Ample onsite parking stalls. Neighboring tenants include new Tahini's Middle Eastern Food, new Popeye's Louisiana Kitchen and Midtown Dental Group. Current configuration includes 2 large open reception areas, staff room with kitchenette, private office and in suite washroom. (id:6769)