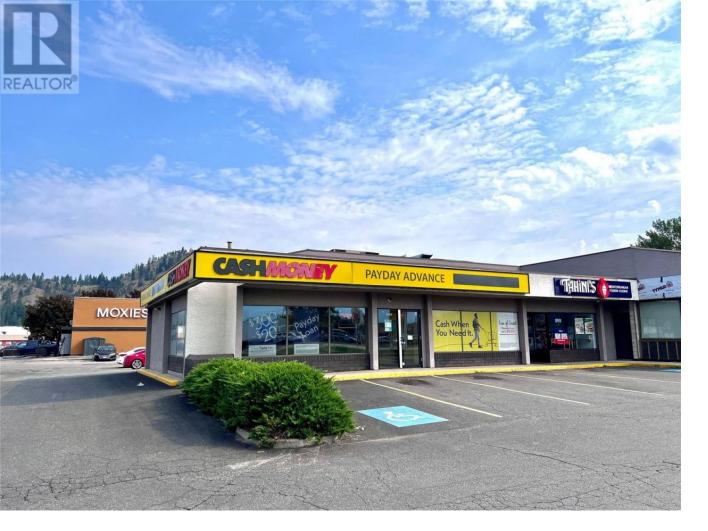

## 2090 Harvey Avenue 3b Kelowna British Columbia

\$57

Incredible high profile retail endcap opportunity coming available Q1, 2025. Unit 3-2090 Harvey is located on the bustling corner of Harvey Avenue and Cooper Road, kiddy corner from Orchard Park Mall. This 1,849 sf commercial retail unit could be demised to create two separate units (unit 3a and unit 3b), each unit being approximately 925 sf of rare CRU retail space. CA1 zoning allows for a variety of retail and service uses. Easy access via multiple access points from Harvey Avenue, Cooper Road and Enterprise Road. Ample onsite parking stalls. Neighboring tenants include new Tahini's Middle Eastern Food, new Popeye's Louisiana Kitchen and Midtown Dental Group. Current configuration includes 2 large open reception areas, staff room with kitchenette, private office and in suite washroom. (id:6769)