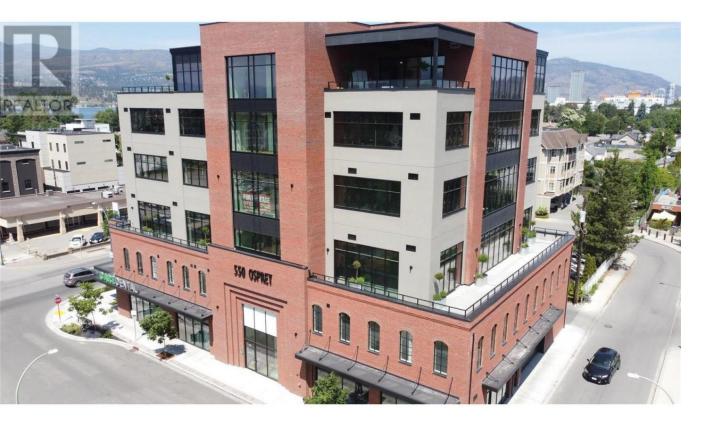

## 550 Osprey Avenue 3rd Floor Kelowna British Columbia

\$29

Discover the 3rd floor sublease opportunity at 550 Osprey Avenue—one of Kelowna's newest and most thoughtfully designed office developments, where form meets function. This long-term sublease opportunity presents an opportunity to lease the entire 3rd floor consisting of approx. 7,709 sf. of premium office space ideal for medical users or professional tenants seeking a central, modern, and amenity-rich location. Built to meet the procedural/design requirements of the College of Physicians and Surgeons of BC. Surround your business with established, wellness-focused tenants including Care Dental, Revive Skincare, PDC Accountants, Kelowna Endodontics, and the Kelowna EMDR Clinic. Option also to sublease the 4th floor (7,756 sf). Features include: oPurpose-built ceiling heights (12' clear) for procedure/operating rooms & sterile corridors oOpen Concept, ready for Tenant Improvements. o3 stunning individual patio area olnnovative 2nd floor parkade with car elevator access w/ 5 dedicated stalls. oCommon bike storage and shower facilities for active commuters oRoof load-bearing capacity for medical-grade HVAC systems oDiesel generator capability for emergency power supply o2 elevators to meet procedural room standards oAdditional parking in adjacent Osprey Lot + street parking Positioned between Okanagan Lake and key medical and educational hubs, it's ideal for medical and professional tenants and within walking distance to KGH and Okanagan College (id:6769)