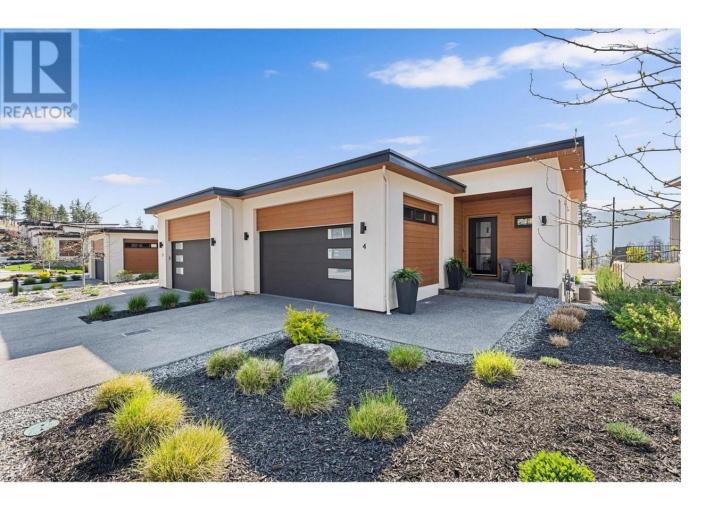

## 10100 Tyndall Road 4 Lake Country British Columbia

\$999,900

Discover a refined and easygoing lifestyle in this beautifully designed 3-bed plus den, 3-bath walkout townhome in the prestigious Lakestone community. Designed with a clean, modern aesthetic, this home balances style & function. The chef-inspired kitchen features stainless steel appliances, gas range, wine fridge, hardwood flooring, & oversized island that makes entertaining a breeze. The open-plan main level connects the kitchen, dining, and living spaces seamlessly, all framed by large windows that draw in natural light and open onto a spacious deck with serene views of lush landscape & distant mountains. Automated sunshades enhance comfort and add a sophisticated touch. The main floor also hosts the primary suite, where you'll find a luxurious ensuite with a double vanity, soaker tub, walk-in closet, and cozy heated floors. Downstairs, the walkout level includes two more bedrooms, a den perfect for a home office, a full 5-piece bathroom, and a roomy rec/games area that opens to a private patio. A saltwater hot tub offers a relaxing retreat year-round. As a resident of Lakestone, you'll have access to the exclusive Centre Club and Lake Club, which features two outdoor pools, 3 hot tubs, well-equipped fitness centers, a yoga studio and courts for pickleball, tennis, and basketball. All of this for only \$91.74/month! Whether you're looking for a primary residence or a low-maintenance getaway, this townhome delivers comfort, luxury, and a strong sense of community--all in one. (id:6769)