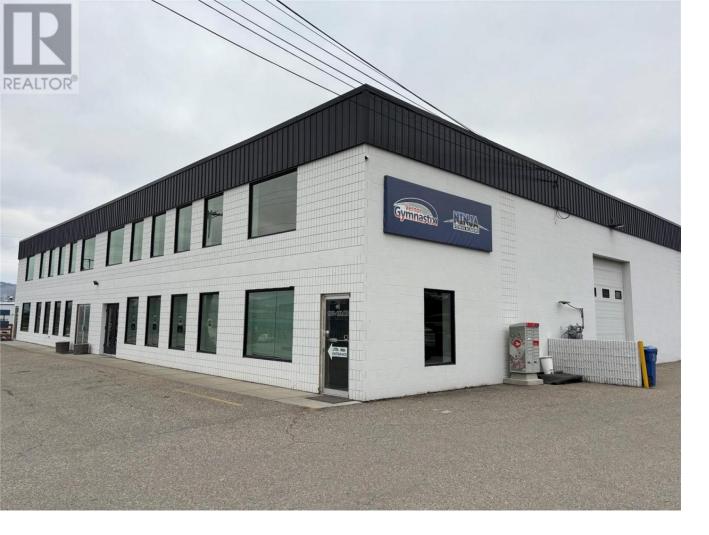

## 1935 11th Avenue 4 Vernon British Columbia

\$13

Opportunity to lease an open concept light industrial unit located in the busy Middleton industrial area of Vernon and only a 5 minute drive to downtown Vernon. Unit 4 consists of approx. 2,700 sf and features one overhead grade-level loading door, 200A 3-phase power, and on-site parking. The building exterior was recently updated including new exterior finishes/paint and the installation of all new windows. Zoned INDL - Light Industrial providing opportunity for a variety of industrial, retail, and service commercial uses. This unit offers building signage exposure along Middleton Way and is located in close proximity to the Kal Tire head office, BC Hydro, DCT Chamber Trucking, Finning Canada and the Vernon Golf & Country Club. Available March 15, 2025. (id:6769)