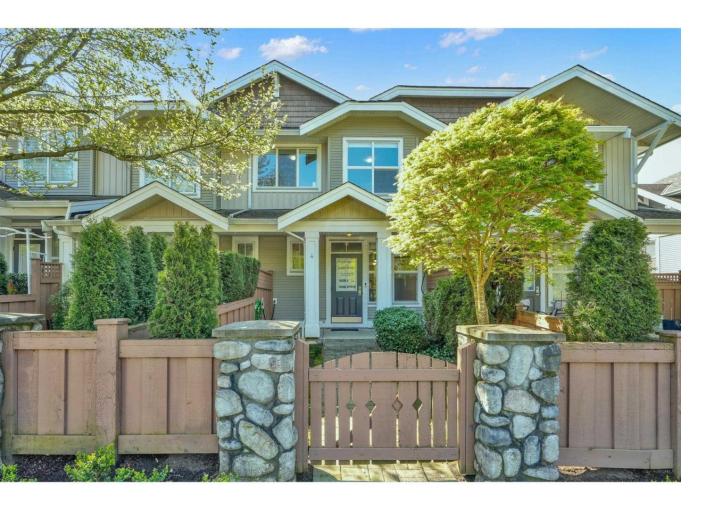

## 20460 66 4 Langley British Columbia

\$799.900

Welcome to Willow Edge in the heart of Willoughby Heights, Langley! This beautiful 1313 Sqft walkout townhouse offers a bright spacious living room W/gas fireplace & a custom bay window storage bench on the main level, a convenient kitchen W/ stainless steel appliances & an island/breakfast bar, a family dining area & a powder room/bathroom on the main level! 3 bedrooms upstairs has an ensuite in the large master bedroom & 2 more bedrooms that share a full bathroom. A sunny, south-facing front yard with a covered patio is ideal for summer BBQs. Extra storage space on ground level with tandem garage for 2 cars & 1 outside driveway parking. Centrally located to shopping, library, parks, walking trails & restaurants & across James Anderson Park & walking distance to Peregrine House school. An ideal townhome for a growing family!! (id:6769)