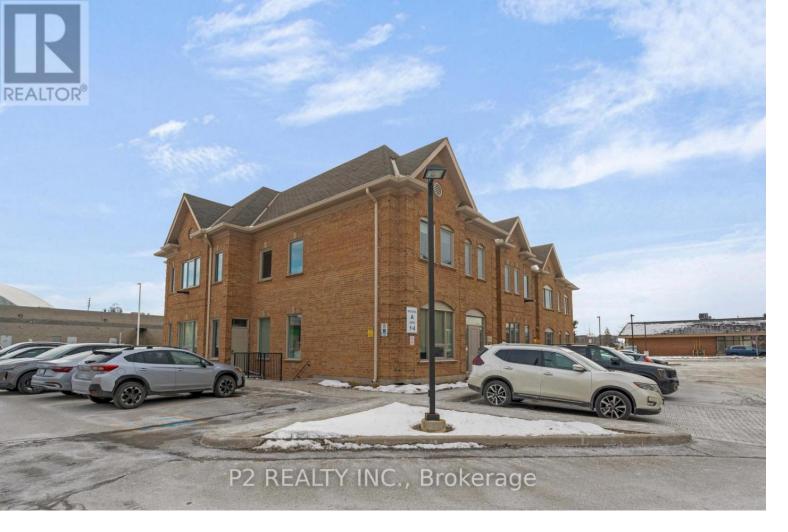

## 30 Wertheim Court 4 Richmond Hill Beaver Creek Business Park Ontario

\$1,599,000

Recently upgraded end unit offers a sleek, professional environment, This 2 Storey commercial office space features approximately 4,200 square feet of finished total space along with 2 entrances to the office. Ideal for businesses that require both functionality and style. The main floor includes a welcoming reception area, 2 meeting rooms, an office, and a 2-piece bathroom. A stained oak stairwell leads to the second level, which features 5 offices, an open-concept workspace, a kitchenette, and another 2-piece bathroom. The lower level offers abundant storage space, ideal for keeping your office supplies organized. With its modern finishes and flexible layout, Suite 4 is the perfect space for your team to thrive. (id:6769)