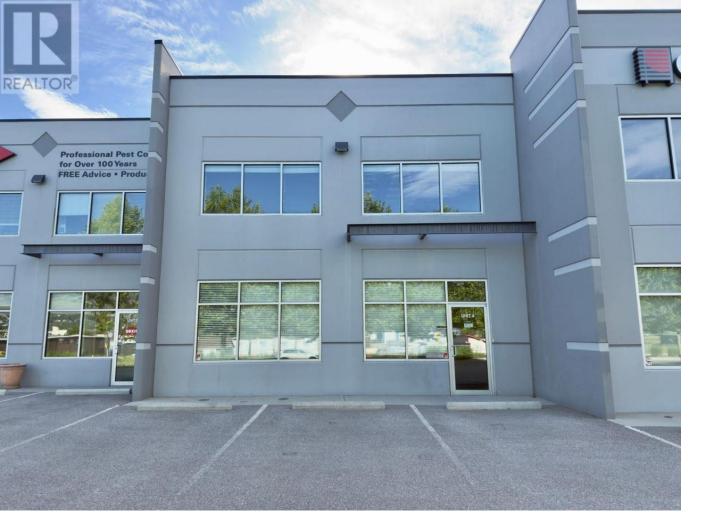

## 3190 Sexsmith Road 4 Kelowna British Columbia

\$20

A 1,068 SQFT modern industrial office space for lease in the established Reid's Corner industrial area. Located just off highway 97 at the corner of Sexsmith Rd and Hollywood Rd, minutes from the airport, and 15 minutes from Downtown Kelowna with easy access to transportation routes. The current floorplan offers 4 office spaces, reception, washroom, kitchenette, and plenty of storage space. Includes 5 reserved parking stalls. I2 Zoning allows for a variety of mixed uses including general industrial use, warehousing, commercial storage, automotive and equipment, participant recreation services, food and liquor primary, animal clinics, and more. The unit offers good exposure to Sexsmith Road. (id:6769)