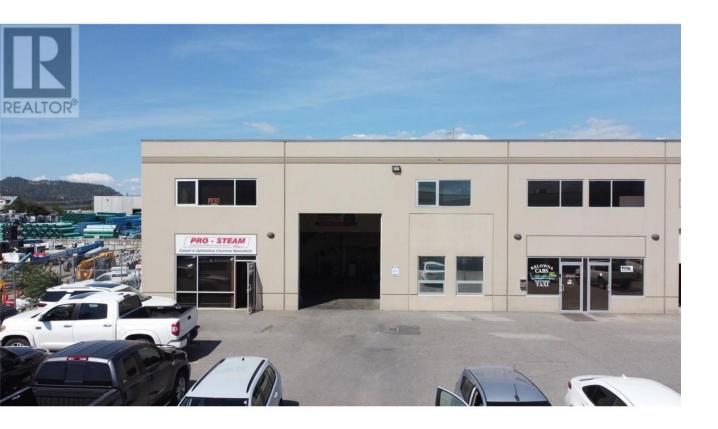

## 3312 Appaloosa Road 4 Kelowna British Columbia

\$1,635,000

No touchbase- Take advantage of a price reduction on this well-maintained and versatile industrial strata unit in the highly sought-after Reid's Corner area of Kelowna. This is a prime opportunity for a business owner and/or investor to own a functional industrial space while offsetting costs with potential rental revenue from the other units. Centrally located in the heart of Kelowna's Industrial Corridor, 3312 Appaloosa Road is a multitenanted strata unit offering approximately 4,300 square feet, divided into three separate leasable areas. Unit 4A is a highly functional space featuring a balanced mix of professional office and warehouse (approx. 1,700 SF), along with a 300 SF? mezzanine. Unit 4B offers a versatile 900 SF? ground floor area w/600 sf mezzanine, comprised of open warehouse space, reception, and office. Both Units 4A and 4B are equipped with 14-foot overhead doors and high ceilings. Unit 4C is a leasable second-floor space of approximately 800 SF, accessible via stairs. Each of the three rentable areas has its own private washroom. Units 4A and 4B are currently tenanted, while Unit 4C is move-in ready. Both occupied units may also be made available with minimal notice, giving a purchaser the flexibility to occupy any of the units while collecting rental income from the others. Bonus Feature: This strata unit includes a secured side yard running along the length of the unit + seven designated parking stalls. Strata fees are \$438.73 per month (GST included). (id:6769)