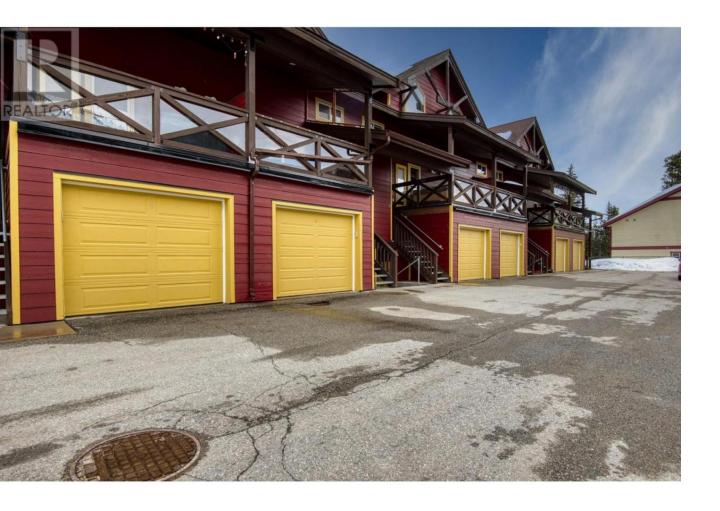

## 360 Strayhorse Road 4 Penticton British Columbia

\$424,900

Welcome to #4 - 360 Strayhorse Road, a beautiful 2-bedroom, 1-bath ski-in/ski-out townhome nestled right in the heart of the APEX RESORT'S VILLAGE! Only steps away from the slopes and dining experiences! In-floor radiant heat, an open floor plan on the main, and a gourmet kitchen. Cozy up to the river rock propane-fired gas fireplace and enjoy the comfort of the apres ski afternoons with family and friends! There is a covered deck off the living room, with a spacious covered patio on the lower level and a hot tub to relax in after a fun day on the slopes or backcountry. Very close proximity to the skating loop and ice rink. The following items have been replaced in the last two years: STOVE, FRIDGE, and HOT WATER TANK (2024). Convenient ski storage beside front entry is 2'8x3'. Pets are welcome, rentals are allowed, and the strata fee is \$391.37 per month. This unit ticks all of the boxes! COME ON and VIEW IT TODAY! (id:6769)