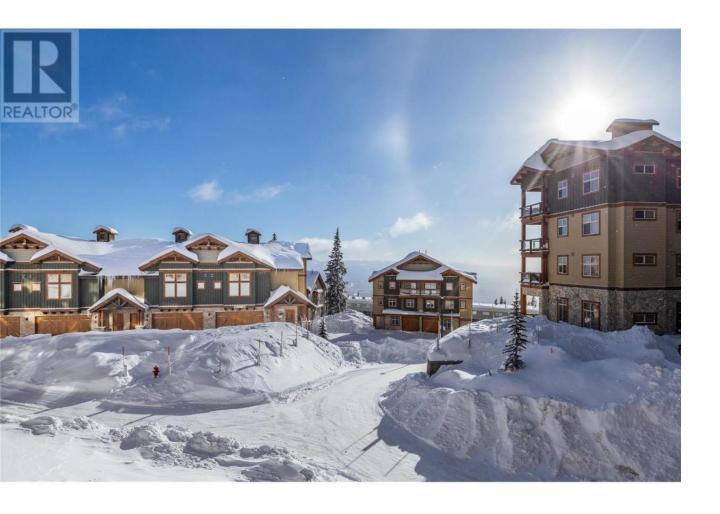

## 7700 Porcupine Road 4-406 Big White British Columbia

\$6/5,000

Amazing unit with views of the slopes at Big White Ski Resort. Located in the Aspens Building 4, this two bedroom two bathroom unit greets you with heated slate flooring, and an open concept, welcoming floorplan. Completely turn-key and beautifully furnished, this condo showcases a great kitchen with granite countertops and SS appliances while offering an eat-up counter space - great for families and for entertaining, steam shower, and heated floors in both bathrooms. Enjoy the private 8 person hot tub installed in 2021 on the covered patio after a day on the slopes and revel in how close the ski-in/ski-out access is. The heated underground parking makes parking a breeze. Stay with your family, rent it out, or do both - this condo has so many possibilities. Start making memories today. LIVE WHERE YOU PLAY! Exempt from Foreign Buyer Ban, Foreign buyers tax, speculation tax, empty home tax, and short term rental ban. (id:6769)