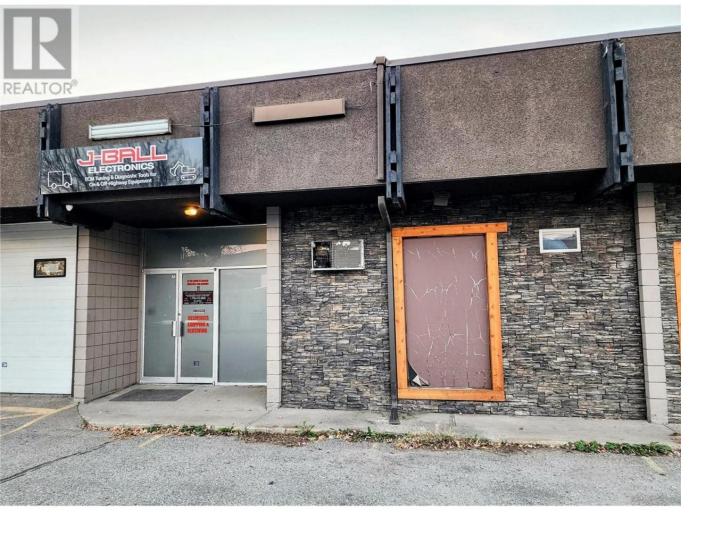

## 4320 29 Street 4 Vernon British Columbia

\$12

4360 square foot unit with large shop/warehouse opportunity, as well as small showroom and reception area. This could be combined with units 5 and 9 to encompass a total of 9135 square feet of connected units. There is a shared fenced parking compound in back. Zoned Light Industrial, there are many uses available for this building. Available January 2024. (id:6769)