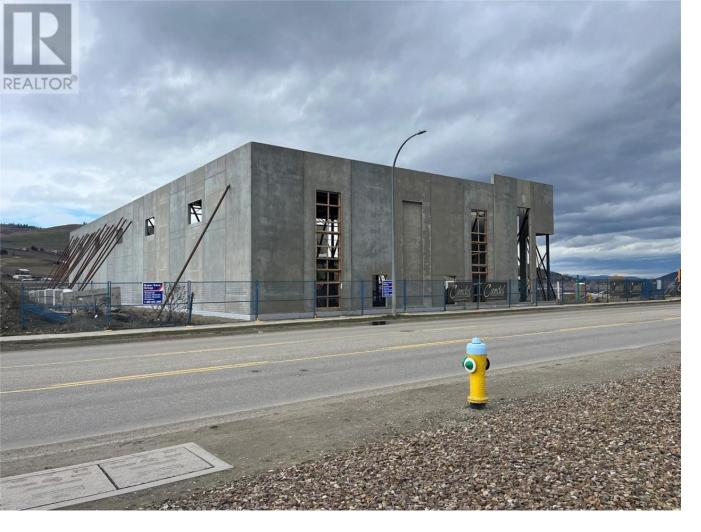

## 5460 Anderson Way 4 & 5 Vernon British Columbia

\$20

3 UNITS REMAIN!! Two side by side units totaling 8,240sf 5460 Anderson Way offers eight commercial flex small bay strata units. This side by side unit offers 6,187sf of main floor area and 2,053sf of mezzanine space, ready for tenant improvements. Located in the growing North End of Vernon, with prominent exposure to Hwy 97, these units are constructed with precast concrete insulated panels and provide individual storefronts. Each unit includes a mezzanines and the warehouse has 26 foot clear ceiling height. Also available for Sale.

Construction Underway - Occupancy Q3 - 2024. (Main Floor Rate @ \$20psf; Mezz Rate @ \$15psf) (id:6769)

Originally Listed by: Royal LePage Kelowna

Royal