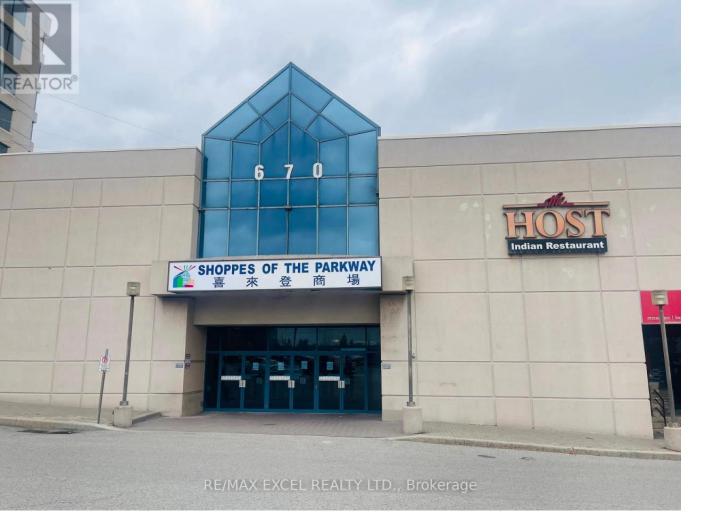

## 670 Hwy 7 4 Richmond Hill Beaver Creek Business Park Ontario

Welcome to Shoppers At The Parkway, One of The Famous Mall Located In HWY 7 & The Excellent Beaver Creek Business Area In Richmond Hill. It's Absolute Gem of Unit 4 Level 1 , Located At The Vantage of The Mall, Approx. 439 Sq ft With A Rare Ensuite Restroom and A Storage Room. This Is Great Opportunity For Prosperous Business Such As Professional Office and Retails. This Commercial Building Provides Many Visitor Parkings and Mins Access To Hwy 404, Steps To Viva Transit And Connected To Sheraton Hotel. Don't Miss Out ! \*\*\*\* EXTRAS \*\*\*\* 1 Ensuite Restroom and 1 Storage Room (id:6769) Listing Presented By: