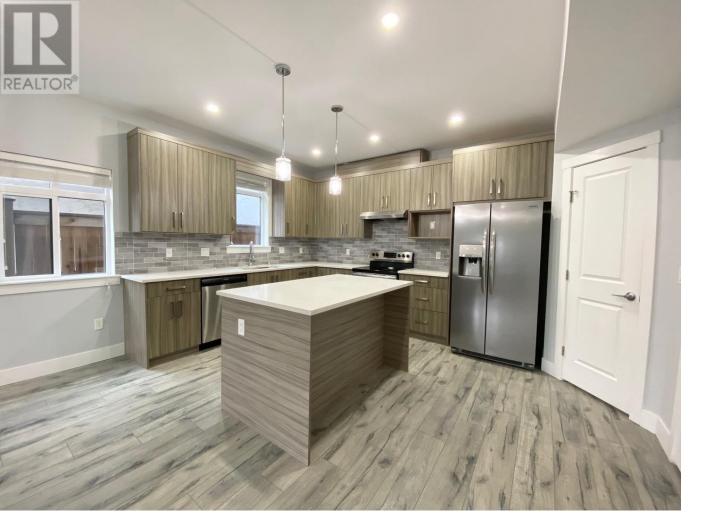

## 722 Coopland Crescent 4 Kelowna British Columbia

\$715,000

Beautiful 3 bedroom and 2.5 bath unit in a 4-plex. Ideal for young families as school is just steps away. The main level offers 9 ft. ceilings, living area with built-in fireplace, open concept kitchen, large centre island and stainless-steel appliances. 3 bedrooms and 2 full bathrooms upstairs with laundry space. LOCATION LOCATION!! All amenities within minutes of walk. School and Okanagan College minutes of walk away. No rental restrictions!! Photos used are of the unit #3, the actual unit may vary a bit. (id:6769)