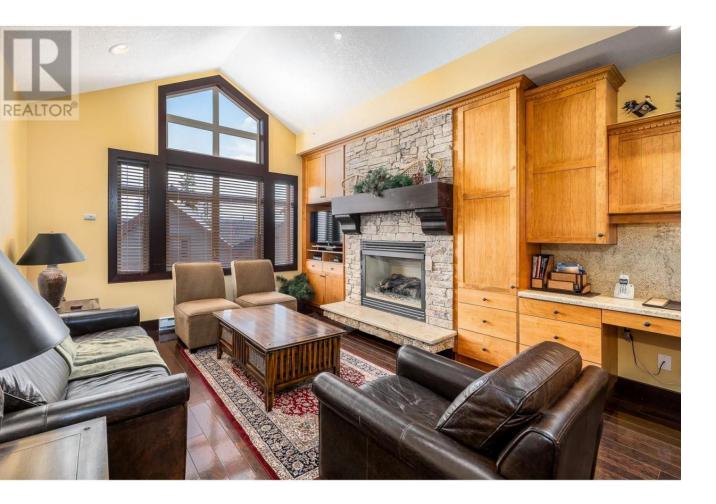

## 7700 Porcupine Road 4 Big White British Columbia

9099,000

Aspens is at the top of Big White Ski Resort and this beautiful high end townhome is available for this ski season. It comes fully furnished and ready to go, with a newer hot tub on the deck and GST paid! The kitchen is a chef's delight with lots of cabinets and plenty of granite counter space with a huge island centre piece. The unit boats two full master ensuites and a third bedroom set up as a bunk room with four single beds. There are four bathrooms in total and a large private two car garage that walks into your beautiful property. Great ski in and out, a nice view and exceptional quality of finishing. No rental restrictions. When you compare the price to the price of the units in the main Aspens Lodge building, this townhome offers exceptional value and luxury. (id:6769)