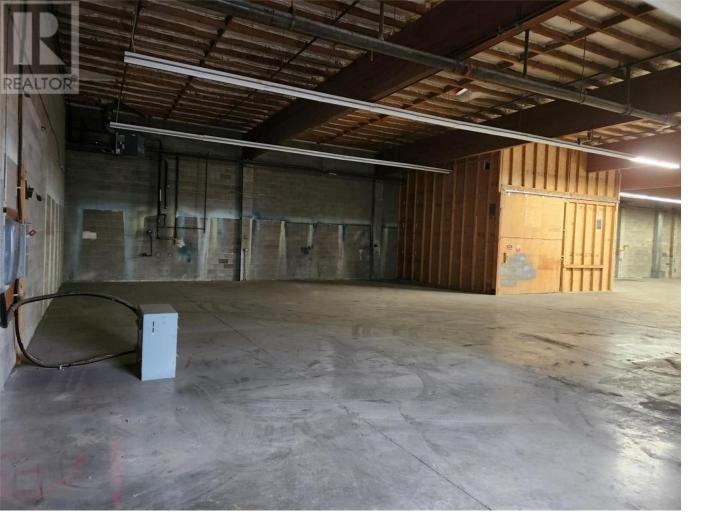

## 920 Leathead Road 4 Kelowna British Columbia

9873 Square Foot warehouse available now. 15.5' ceiling height, 14.5' x 12' bay door, unit heater, small office, washroom. Central Kelowna location with easy access to Highway 97 (id:6769)