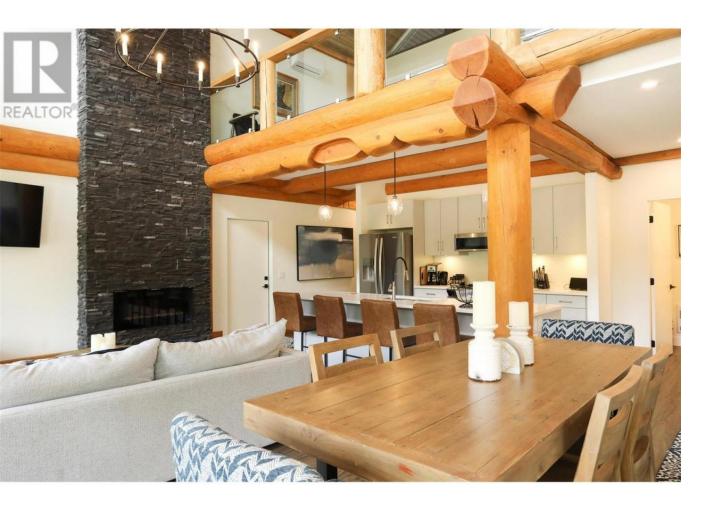

## 9995 McCulloch Road 4 Kelowna British Columbia

\$799,000

The Most Unique Resort to come to Kelowna British Columbia! McCulloch Lake Resort is situated right on The Lake, Kettle Valley Rail Trail and directly across from the Kelowna Nordic Centre which are year-round tourist destination for all outdoor enthusiasts. 45 mins from Downtown Kelowna and 20 mins from the first chair lift at Big White. Making it a fantastic short term rental option. This Whistler type Chalet Panabode Style home will give you the feeling of being one with nature, but with all the modern luxury finishes. 4 season activities at your doorstep! This gorgeous home boasts soaring 23 ft cathedral ceilings with floor to ceiling windows & beautiful ceiling high custom stone fireplace. Modern Bright kitchen with stainless steel appliances, master on the main with walk-in closet and luxury bath with giant standup shower. Upstairs has an open loft with two bedrooms. Don't forget the wrap around covered deck with hot tub! Call for more information! (id:6769)