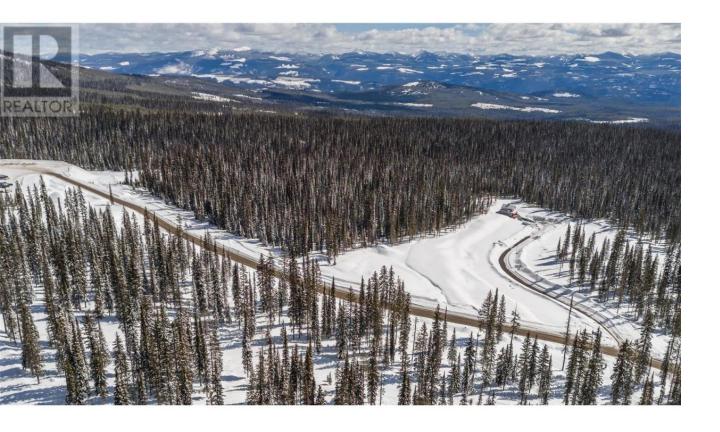

## 4 Black Forest Road Big White British Columbia

\$599,000

Premier Ski-In/Ski-Out Lot at Big White to Build Your Dream Mountain Escape Located in Big White's newest development Black Forest Estates, this rare non-strata Freehold lot offers direct ski-in/ski-out access off Gondola Way, putting you right on the slopes with ease. The Black Forest Chairlift is just moments away, providing seamless access to world-class skiing. Enjoy the unobstructed mountain and valley views, creating the perfect backdrop for your dream home or investment property. With the flexibility to choose your own builder, you have the freedom to design and construct a custom single-family home or duplex to suit your vision. Just minutes from Happy Valley and the Gondola, you'll have an easy downhill walk all the amenities Big Whites has to offer including the tube park, snowshoe and cross-country trails, skating rink, and family-friendly dining. Short-term rentals are permitted, making this an excellent opportunity for personal use or a lucrative investment. Don't miss this rare opportunity to secure a prime ski-in/ski-out lot with breathtaking views and building flexibility in one of Big White's most desirable locations. (id:6769)