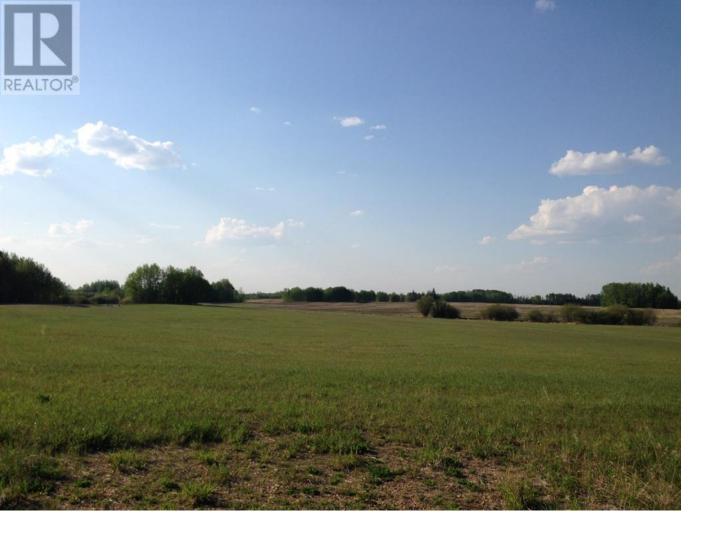

## 4 Township Road 670 Rural Athabasca County Alberta

Allendale Estates has 6 country residential acreage lots (being sold separately) from 4.8 to 6.3 acres. This one is a 5.04 acre parcel (lot 4). This subdivision is the only one in the county offering lots of this size. Most comparable country residential acreage subdivisions in our area have lots averaging an acre in size. In Allendale Estates the lots are an average of 5 acres or more and provides ample room for a large home, garage and accessory shop if necessary. Two beautiful homes are already built in this subdivision. If you have been thinking of building it is definitely worth a look. Priced to Sell! (id:6769)