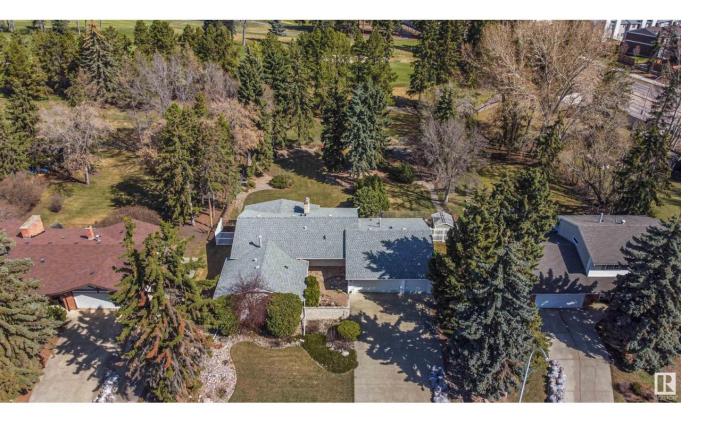

## Edmonton Alberta

Renovate or build the home of your dreams on sought-after Westbrook Drive. With nearly a half acre lot (0.44) and backing a golf course, the potential is limitless! Plus quick ravine access to Edmonton's extensive River Valley system. Fantastic school designations, south central location and easy access to downtown core/major arteries. This WALK-OUT mid-century modern bungalow awaits an overhaul that captures its stunning features (high beam ceilings, soaring windows, brick finish) and blends a modern touch. The property is encapsulated by mature trees that create privacy while allowing golf course/green space views. Many future afternoons and evenings to be enjoyed with family and friends in this massive outdoor space! With large lots, wide streets & premier homes, this community is perfect for either a family or working professionals. Snow Valley nearby too! Furnaces, hot water tank, windows & shingles have all been updated. Lot measurements: 30.5m x 57.9m. A must see! (id:6769)