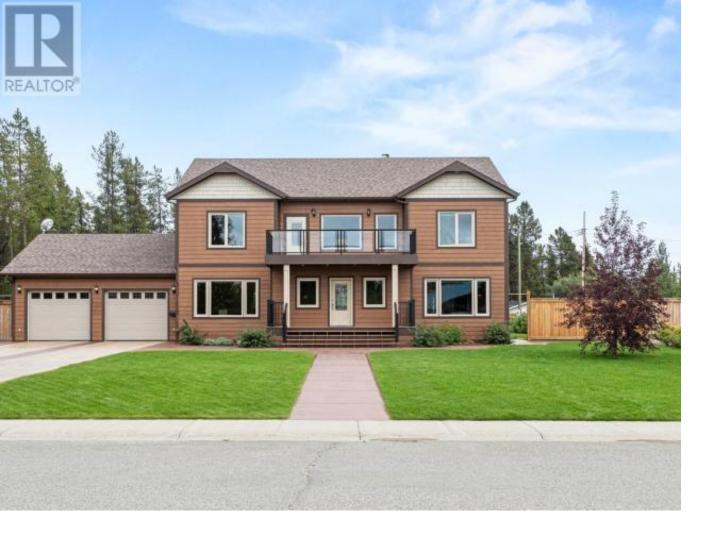

## Whitehorse Yukon

\$1,349,900

Once-in-a-Lifetime Executive Home on Half Acre Lot in Porter Creek! This custom 4 bed+office, 4.5 bath showstopper offers 3,800sqft of refined living space, plus an 800sqft basement. Featuring 19-ft vaulted entrance and family room, custom walnut built-ins, granite counters throughout, custom tile flooring, and maple hardwood, every inch is designed with quality and comfort in mind. The chef's kitchen boasts double ovens, pot filler, pantry, built-in china cabinet, and seamlessly flows into the backyard retreat. The main-floor primary wing includes dual walk-in closets and a spa-like ensuite. Upstairs 2 more bedrooms feature private baths and walk-in closets. The family room and spare bedroom with own bath complete the upper floor. Additional highlights: expansive garage, HRV, radon system, central vac, security system, 12-zone irrigation system, RV parking, south facing deck, and mature landscaping with raspberry & haskap bushes. If you've been waiting for "the one", this is it. (id:6769)