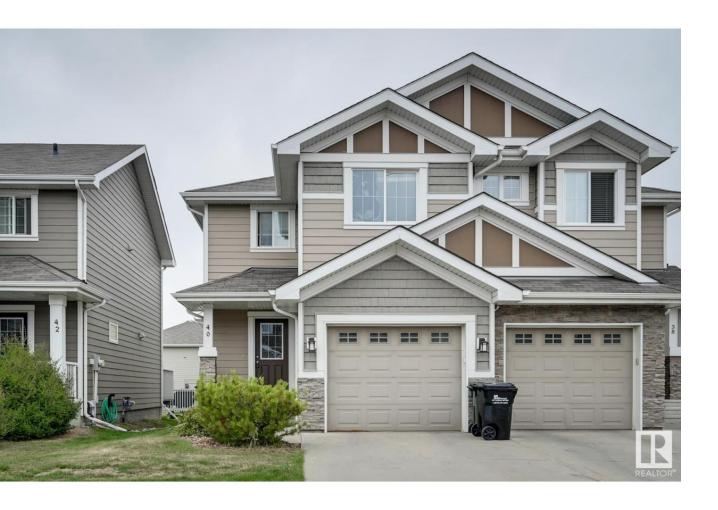

## Sherwood Park Alberta

\$341,800

Beautifully maintained duplex located in Lakeland Ridge backing onto a picturesque greenspace. The main level allows natural light and features hardwood floors throughout, fireplace, an open concept kitchen/living space with a large island/eating bar, granite countertops, corner pantry and kitchen nook with access onto your deck. Main level complete with 2pc bathroom. This 3 bedroom home has a spacious primary bedroom and includes a walk-in closet, a full ensuite with an oversized walk-in shower. 2nd level complete with 2 wellsized bedrooms, a second 4 piece bathroom and upstairs laundry. Other features include a single attached garage, plenty of storage, higher energy mechanical including a tankless hot water for a lower utility bill. This well maintained complex offers visitor parking and is walking distance to parks, schools and walking trails. Close distance to Baseline road with access to all your amenities in minutes. A Sherwood Park gem! (id:6769)