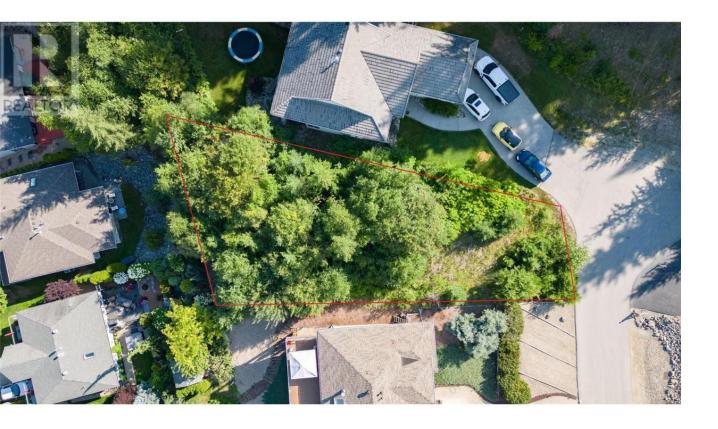

## 2592 Alpen Paradies Road 40 Blind Bay British Columbia

\$145,000

\*LAKE VIEW LOT\* Welcome to Alpen Paradies, a lovely community located in the heart of Blind Bay. This .17 acre gently sloped lot would be ideal for a rancher with a walkout basement. Located at the end of a quiet culde-sac, this is the ideal spot. Full services are available and no requirement to build. One of the last building lots available in the Alpen Paradies subdivision, which offers RV parking. The sewer system is maintained by the strata and water from Shuswap Lake Utilities, so no need to install your own well or septic system. The monthly bare land strata fee is \$94.00, covering your water, sewer, road maintenance & snow removal. The Blind Bay Village Grocer, Shuswap Lake Golf Course, beach access, hiking, restaurants, and marinas are all within 10 minutes! Call today! (id:6769)