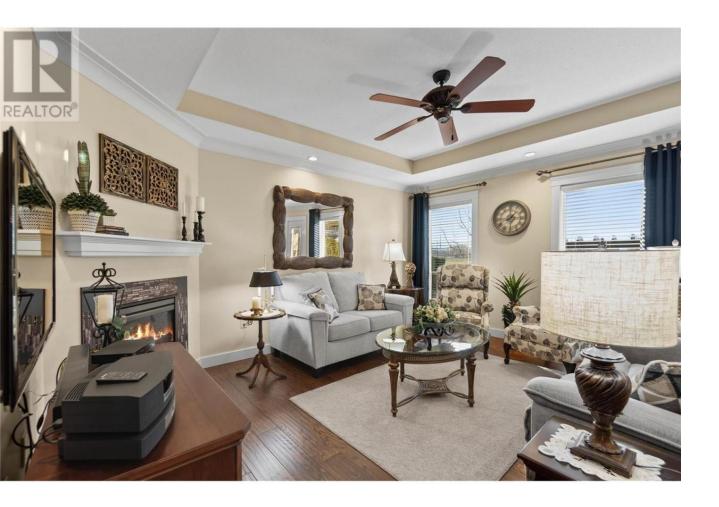

## 601 Beatty Avenue 40 Salmon Arm British Columbia

Welcome to your dream custom-built home which offers unparalleled tranquility and luxury with its idyllic lakeside location. As you approach the property, you're greeted by a beautifully landscaped yard and a stunning facade crafted from natural stone and hardie plank siding. Upon entering, you're struck by the spaciousness and elegance of the open-concept living area. Sunlight pours in through large windows and patio doors. The living room features tray ceiling & crown mouldings, a cozy fireplace, and hardwood floors, creating a warm and inviting atmosphere. Adjacent to the living area is the gourmet kitchen, a chef's delight equipped with high-end stainless steel appliances, granite countertops, and custom cabinetry. Whether you're preparing a casual meal for two or hosting a dinner party, this kitchen provides the perfect setting for culinary excellence. The home boasts two bedrooms. The primary suite is a true oasis, complete with a luxurious ensuite bathroom featuring a spa-like soaking tub, and separate shower. Convenience and efficiency are paramount in this home, as evidenced by its eco-friendly features. A state-of-the-art geothermal heating and cooling system ensures optimal comfort year-round while reducing energy costs. Additionally, the property boasts a double car garage with plenty of storage space for vehicles and outdoor gear. (id:6769)