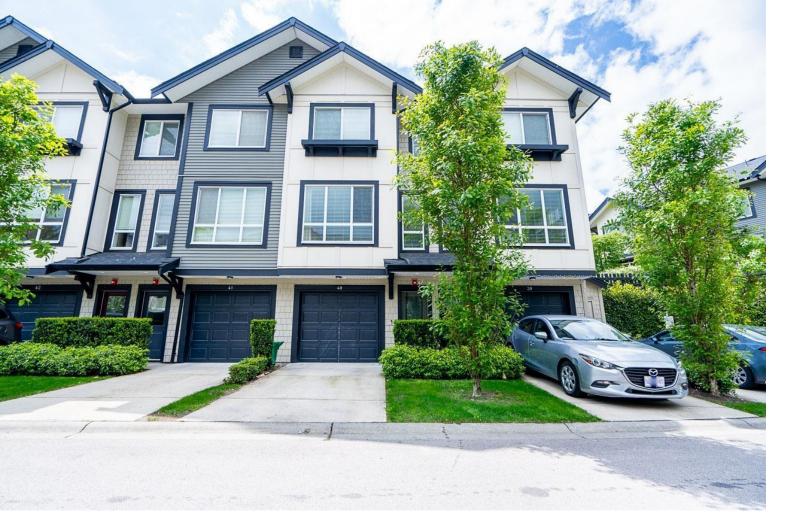

## 8570 204 40 Langley British Columbia

Welcome to WOODLAND PARK! 3 BED & 3 BATH Built by Reputable Builder "Infinity Properties". This bright & beautiful open concept living space has a LARGE dining & Kitchen area w/tons of sleek white cabinets, Quartz counters, & S/S appliances leading onto your fenced yard that also backs onto Green space & Playground. Powder room conveniently located on the main floor. Laminate flooring throughout on main and upstairs. High efficiency NATUAL GAS FURNACE & GAS stove with the possibility of adding A/C. This unit is one of the few that has 3 Parking spaces. Complex has alot of visitor parking & a Beautiful kids playground! LOW STRATA FEE - \$234.10. Close to Carvolth Park + Ride, top rated schools, Parks, shops and variety Restaurants, Easy access to HWY 1. Perfect location for living! (id:6769)