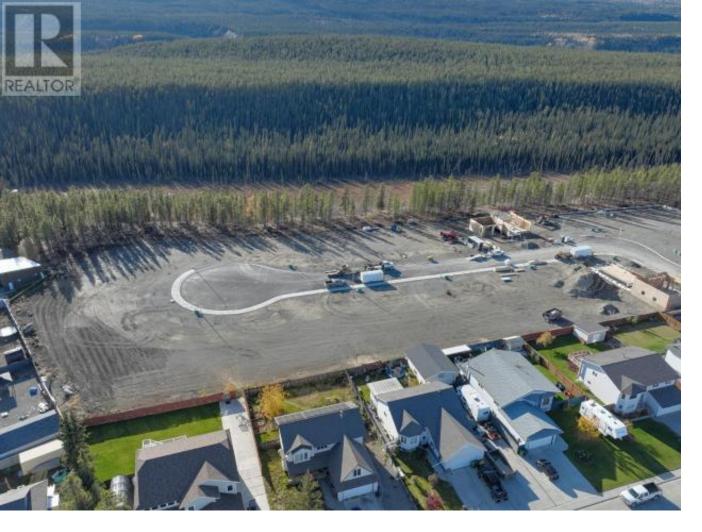

## Whitehorse Yukon

\$718.000

New lots in Copper Ridge with choice of SPK Homes floorplan: Bungalow, 2 Storey, or Up/Down Duplex! Lot is 8481sqft. Bungalow:1 level, 1560sqft. 3 bed/2 full bath. Primary bed has walk-in closet and 5pc ensuite. 2 additional bedrooms, 4pc common bath, and laundry room for as marketed. 2 Storey:2016sqft, 2 levels with 2 living areas. The 3 bedrooms, 4pc common bath and laundry are upstairs. Primary features a walk-in closet and ensuite and 1/2 bath on the main level price \$768000. Up/down duplex with two options: Unit A: 2 bed/2 bath, 1176sqft. Unit B: 2 bed/2 bath, 834sqft \$828000 OR Unit A: 1 bed/1 bath, 1284sqft Unit B: 1 bed/1 bath, 540sqft \$788000. Separate laundry, decks, and HRV for each. All:Open concept living and dining, and kitchen w/island, pantry, and 3 year warranty appliances. Soft close cabinets, LVP floor, 9' ceilings, and metal roof. Large entry for crawl, 8ft deck spans the length of home. Attached/Detached garage add-on available. Inquire for pricing. (id:6769)