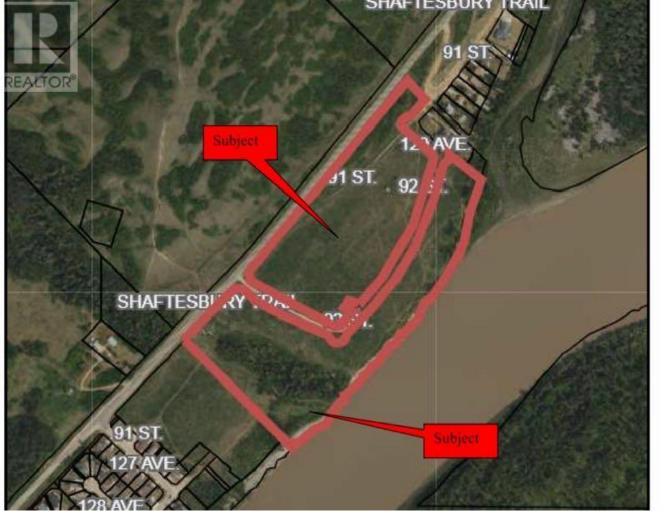

## 40 East of Highway 684 Shaftsbury Trail Highway Peace River Alberta

\$415,000

Just reduced by 50% This piece of land at the southend of the Rosedale subdivision is read for Development. There is already a marked street The Time is Now 33 +/- acres located along the Shaftsbury Trail. Build your dream home along the Mighty Peace River or be the developer of a new subdivision within the Town of Peace River. This choice is yours and the time is NOW THE PRICE HAS NEVER BEEN LOWER Call Today! (id:6769)