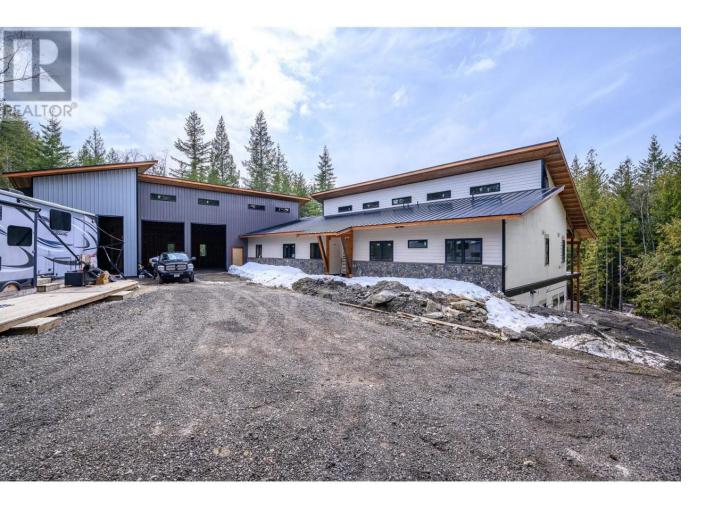

## 40 Lidstone Road Salmon Arm British Columbia

\$1,800,000

This residence & property is truly in a league of its own. Introducing an exceptional opportunity to own a private estate on 11 Acres with a grand garage package. Nestled on a sprawling 11-acre parcel, this brand-new home, currently 75% completed, awaits your final finishes. Over 5500+ sq. ft. of luxurious living space with 7 bedrooms and 5 bathrooms. Prepare to be captivated by the breathtaking vaulted ceilings, adding an unparalleled sense of grandeur to every room. Thoughtfully designed, the basement is primed for one or two potential suites, offering versatility & the option for rental revenue including short-term. The garage package is simply unmatched, featuring a massive 2000 sq. ft. main garage alongside a 900 sq. f. recreational vehicle garage. Crafted with meticulous attention to detail, the owner/builder spared no expense, utilizing only the finest materials throughout such as; ICF 13"" walls, ceiling R56, all high-end, triple glazed windows w/ special coating to maintain heating & cooling. Primary bedroom & Kitchen ceilings are finished with T&G Fir.