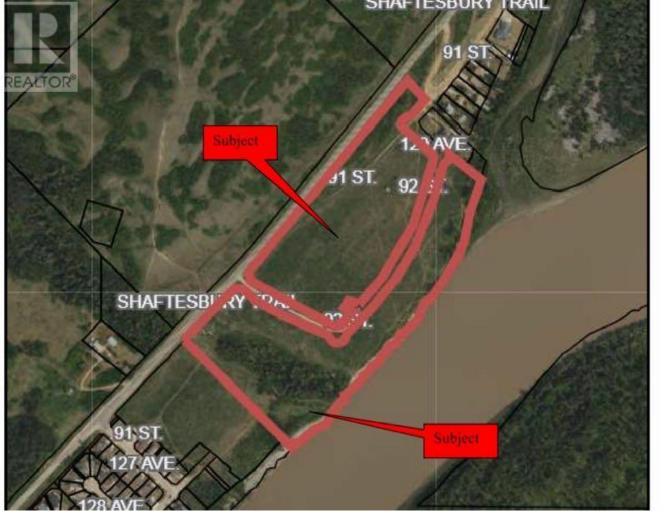

## 40 South of HWY 684 Highway Peace River Alberta

\$415,000

Just reduced by 50% This piece of land at the southend of the Rosedale subdivision is read for Development. There is already a marked street The Time is Now 33 +/- acres located along the Shaftsbury Trail. Build your dream home along the Mighty Peace River or be the developer of a new subdivision within the Town of Peace River. This choice is yours and the time is NOW THE PRICE HAS NEVER BEEN LOWER Call Today! (id:6769)