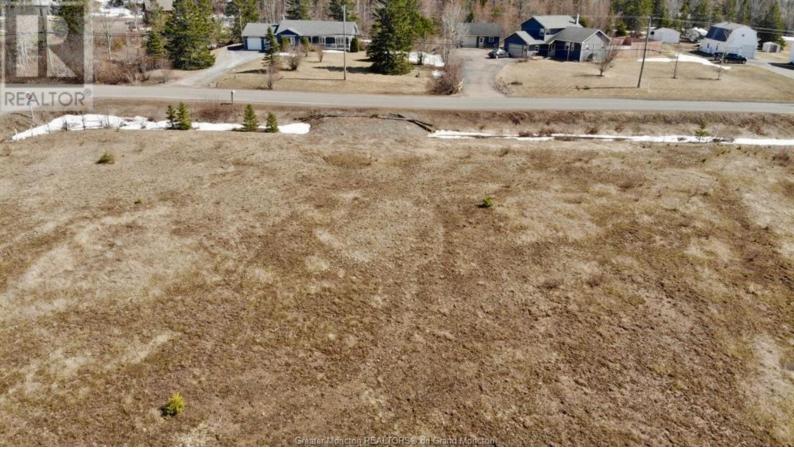

## 40 Will Rogers Road Lutes Mountain New Brunswick

\$89,000

Nestled just outside Moncton City limits in Lutes Mountain, this picturesque one-acre plot offers rural tranquility with easy access to urban amenities. Zoned for Rural Agriculture, the gently sloping terrain provides stunning sunset views and a perfect backdrop for country living. Outdoor enthusiasts will love the proximity to snowmobile trails, cross-country skiing, and biking routes. Within a short drive, enjoy attractions like Casino NB, Magnetic Hill Zoo, and Mountain View Golf Course, as well as restaurants, bars, and all essential amenities. Covenants apply, and the price excludes HST. Lot is to be subdivided from a bigger parcel of land and PID # will be assigned to the property. Don't miss this opportunity to build your dream home today! Call for more information. (id:6769)