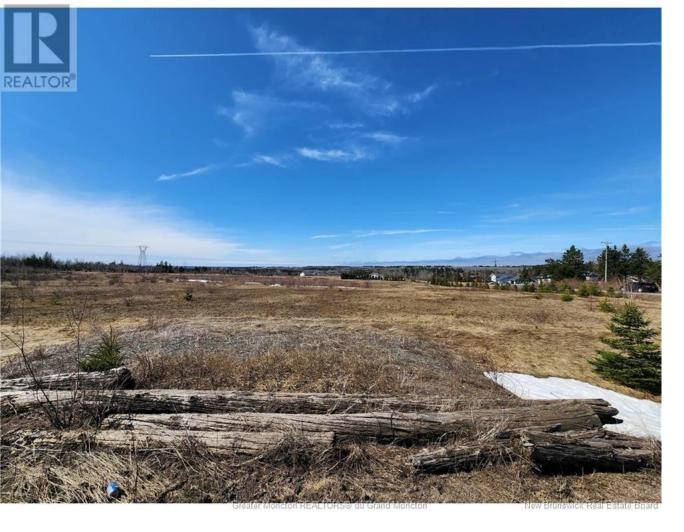

## Lutes Mountain New Brunswick

\$89,000

Welcome to the corner of Briggs Cross Road and Wills Rogers Roadwhere peace, privacy, and potential come together. This beautiful 1-acre cleared lot offers the perfect canvas for your dream home or retirement retreat. Breathe in the fresh country air, enjoy wide open skies, and take in breathtaking sunrises and sunsetsall from the comfort of your future home. Located in a quiet rural setting, yet just minutes from city amenities, you truly get the best of both worlds. A covenant is in place to protect your investment. Feel free to walk the land and imagine the possibilities. Please note: This lot is part of a larger parcel and will be subdivided on closing. Subject to HST. Buyer are be responsible for the cost of the survey. Dont waitreach out to your REALTOR(R) today and take the first step toward making this property yours! (id:6769)