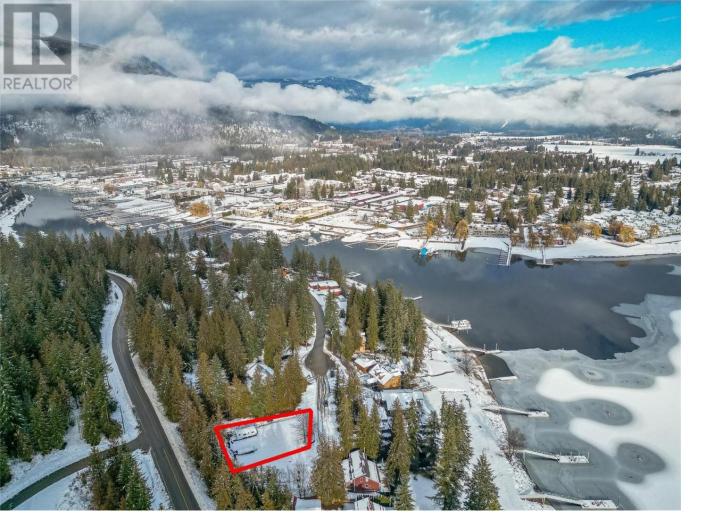

## 400 Coach Road Sicamous British Columbia

\$395,000

Prime Building Lot with Stunning Lakeview This exceptional 0.38-acre parcel is a rare find, offering a host of desirable features for your dream home. Imagine waking up to panoramic views of shimmering Mara Lake. Walking distance to the Rail Trail and Lake. The property sits on a tranquil cul-de-sac with paved roads. Enjoy privacy and serenity surrounded with large cedar trees. Cleared area that is rock filled for parking. The lot frontage is 130 feet that faces the Lake. Whether you approach from the front (via Coach Road) or the back (via Spallumcheen Road), the lot is easily accessible. Plus, its flat terrain ensures a straightforward build. All essential services—water, sewer, and power—are conveniently available right on the property. The owner has professional design drawings for an impressive carriage home along with a 5000 sq ft shop. Imagine the possibilities! Rest assured—the lot is fully surveyed and comes with a topographical certificate. A sheltered roof houses the potential electrical panel, ensuring safety during the building process. The property also includes a concrete sewage lift station that has already been purchased. Don't miss out on this exceptional opportunity! Arrange a viewing today and envision your future in this remarkable location. (id:6769)