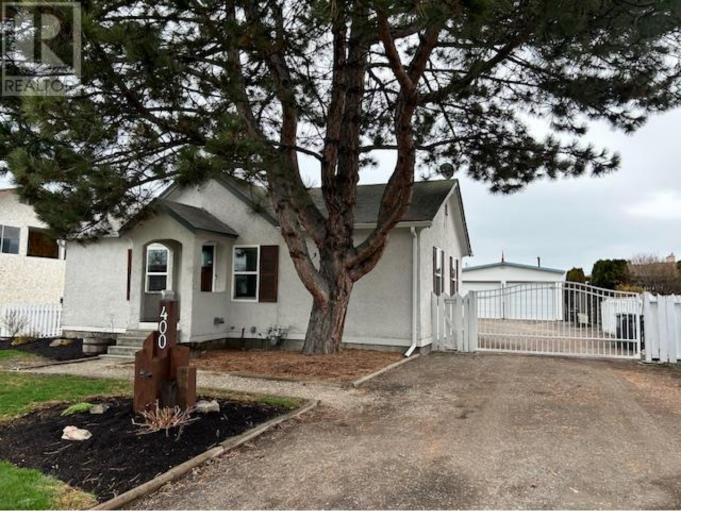

## 400 McCurdy Road Kelowna British Columbia

\$1,300,000

400 McCurdy Road is a part of an 8 Property Land Assembly. Current Zoning is RU-4 with OCP supporting Suburban Multiple Unit (S-MU). Lot is 10,432 square feet. and has a tastefully updated home. Features a large heated detached garage/shop with 10 foot overhead doors and 220 amp service.. (id:6769)