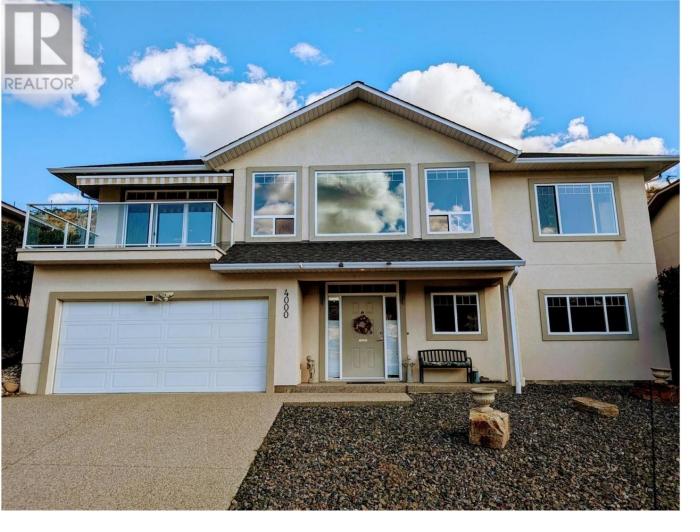

## 4000 Finnerty Road Penticton British Columbia

This is the one! Fantastic PANORAMIC VIEWS of the mountains, lake, and sunsets! OPEN CONCEPT executive home with high ceilings and the primary bedroom on the main floor. Secure, private back yard, fully irrigated with lush green lawn and TIER GARDEN. The huge 32'x11' covered patio in the back is great for entertaining! 14' x 10' front balcony for morning coffee or sunset dining! 2 extra bedrooms and a full bathroom downstairs for your kids or guests. Large recreation room, Heated double garage, cozy gas Fireplace in the living room this home is well loved with many extra features! And just a short walk to beautiful Skaha Beach, Parks, and the Marina for food and fun! Just move in and start living the dream! (id:6769)