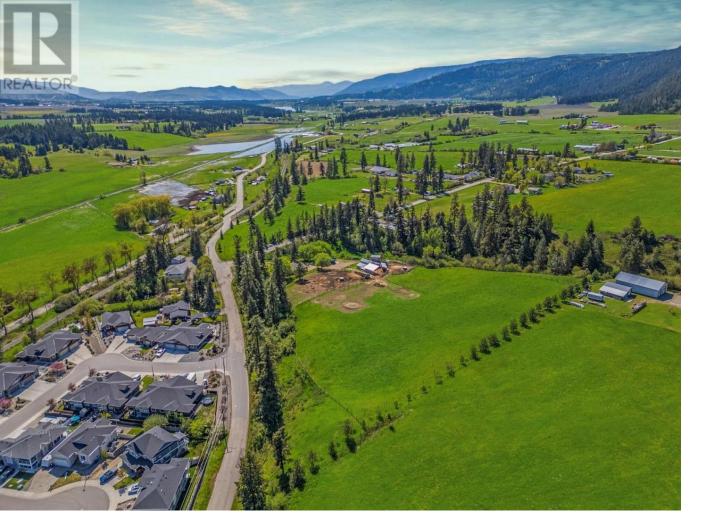

## 4000 Noble Road Armstrong British Columbia \$2,500,000

Unlock the potential of this exceptional 9+ acre parcel, ideally located just inside Armstrong's city limits at the high-visibility corner of Noble Road and Fraser Road. With city services already available on Fraser Road, this property offers a rare combination of convenience, elevation, and future growth potential. Currently zoned CR (Country Residential), the new Official Community Plan designates this land as Medium Density Residential-making it a dream opportunity for developers ready to bring new housing to the community. Noble Road bisects a portion of the property and will require dedication to the City of Armstrong as part of the development process. While a portion of the land extends into a scenic ravine that will remain preserved as green space, the elevated buildable areas offer outstanding potential for thoughtfully designed residential communities. Whether you're an experienced developer or a visionary investor, this land checks all the boxes for your next big project. Opportunity like this doesn't come around often-this might just be the sign you've been waiting for. (id:6769)